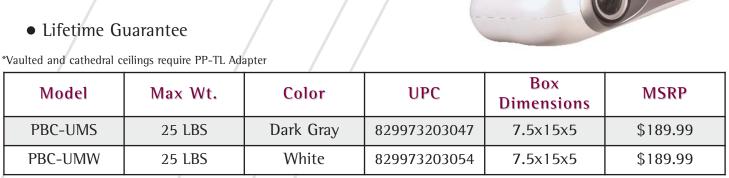

## <u>Features</u>

- Fits projectors under 25 lbs
- +/-20° tilt and roll
- 360° Rotation
- Mounts to traditional, vaulted or cathedral ceilings\*
- Mates with 1<sup>1/2</sup>" NTP
- Cable routing inside pipe
- Available in two colors